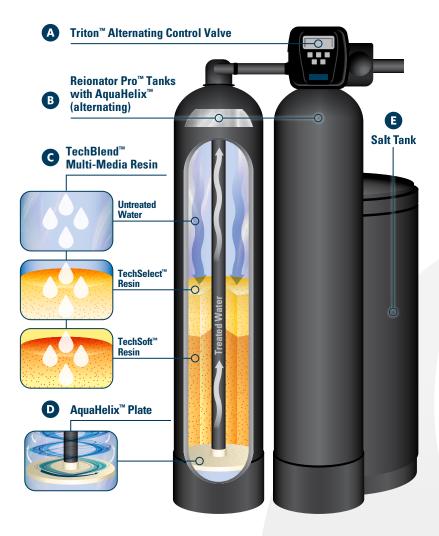

#### THE SYSTEM

#### **A** Triton<sup>™</sup> Alternating Control Valve

Our workhorse electronic metered control with highefficiency programming that anticipates usage, making it 40% more efficient in energy, water and salt conservation. The smart valve alternates which tank is in use based on when each tank needs to be cleaned.

#### **B** Composite Tank

Our high-pressure composite tank is built to resist corrosion and high water pressure, providing you with peace of mind.

#### **©** Ion-balanced Treatment Technology

This innovative technique allows the Reionator Pro Dual™ to provide you with the best in water softening; addressing hard water, iron\*, lead\*, sulfates\*, nitrates\*, and chlorine.

#### **D** Embedded AquaHelix™ Plate

This revolutionary technology is designed to provide optimum water flow through the system, effective use of the TechBlend™ media, and incredibly efficient performance for resin cleaning.

#### High-capacity Salt Tank

A molded, durable salt tank creates a regeneration salt (brine) solution and includes commercial-grade parts and components like an overflow safety valve to make sure it keeps your system performing at its peak while protecting you and your home.

#### **HOW IT WORKS**

- Untreated water flows through the upper distribution cone where it is prepared to be processed.
- 2 Positively charged TechSelect™ resin reduces aesthetic chlorine taste and odor while creating a water that feels fantastic.
- 3 Negatively charged TechSoft™ resin softens water by reducing calcium and magnesium.
- 4 Filtered water flows effortlessly through the AquaHelix<sup>™</sup> plate and is delivered to your home providing better tasting/smelling water, and cleaner laundry, softer skin, easier cleaning, as well as soap, energy, and appliance savings.
- Solution when the TechBlend™ resin is ready to be cleaned and recharged, the system uses a brine (sodium or potassium) solution in concert with the AquaHelix™ plate to efficiently lift and clean the resin while providing significant salt and water savings due to its revolutionary design. And two tanks means that one tank is always available to provide conditioned water while the other cleans itself.