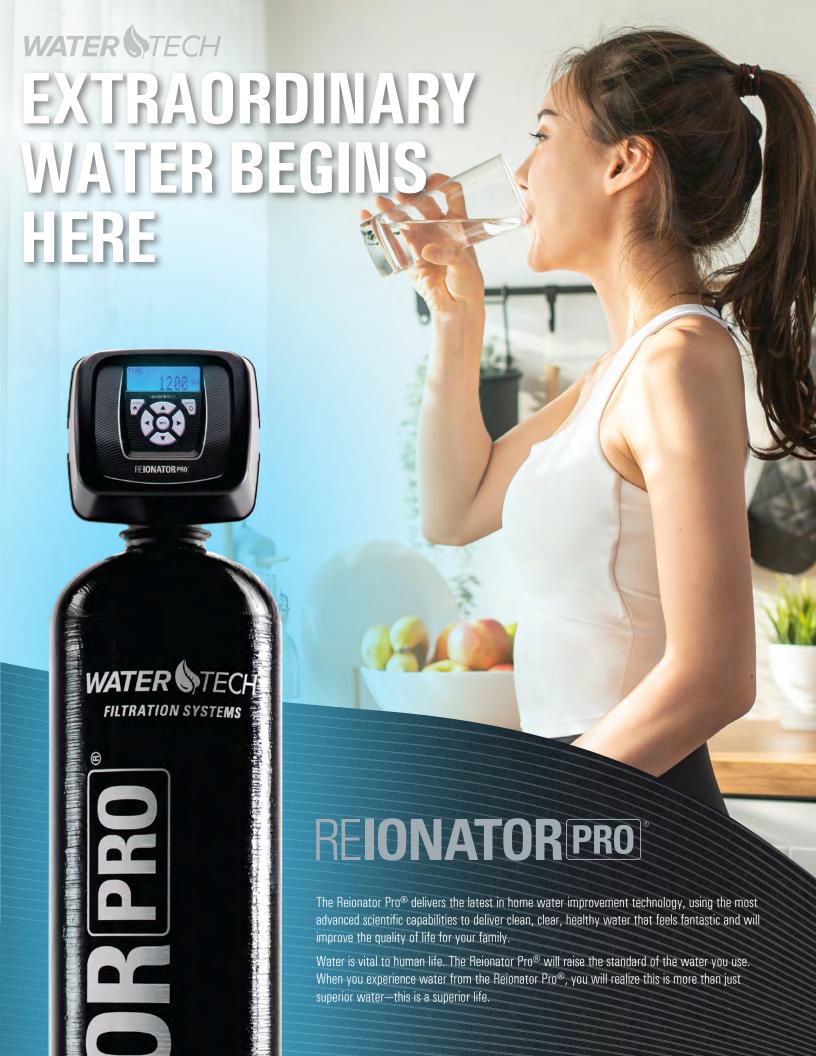

## **HOW IT WORKS**

Water flows into the system through the industry-leading Triton control valve that anticipates usage and self-initiates cleaning, making it 40-50% more efficient in energy, water and salt conservation.

Next, water flows through the negatively charged TechSoft resin reducing or removing hardness, iron\* and lead\* (certified to NSF 42/44)

Clean, filtered water then flows effortlessly through the efficient AquaHelix™ plate and is delivered to your home providing better tasting, healthier water and cleaner laundry, softer skin, easier cleaning, as well as soap, energy, and appliance savings.

When the Triton control valve indicates the TechSelect/TechSoft resins need to be cleaned and recharged, it automatically initiates the process using salt solution from the brine tank, in concert with the AquaHelix™ plate, to efficiently lift and clean the resin while providing significant salt and water savings due to its revolutionary design.