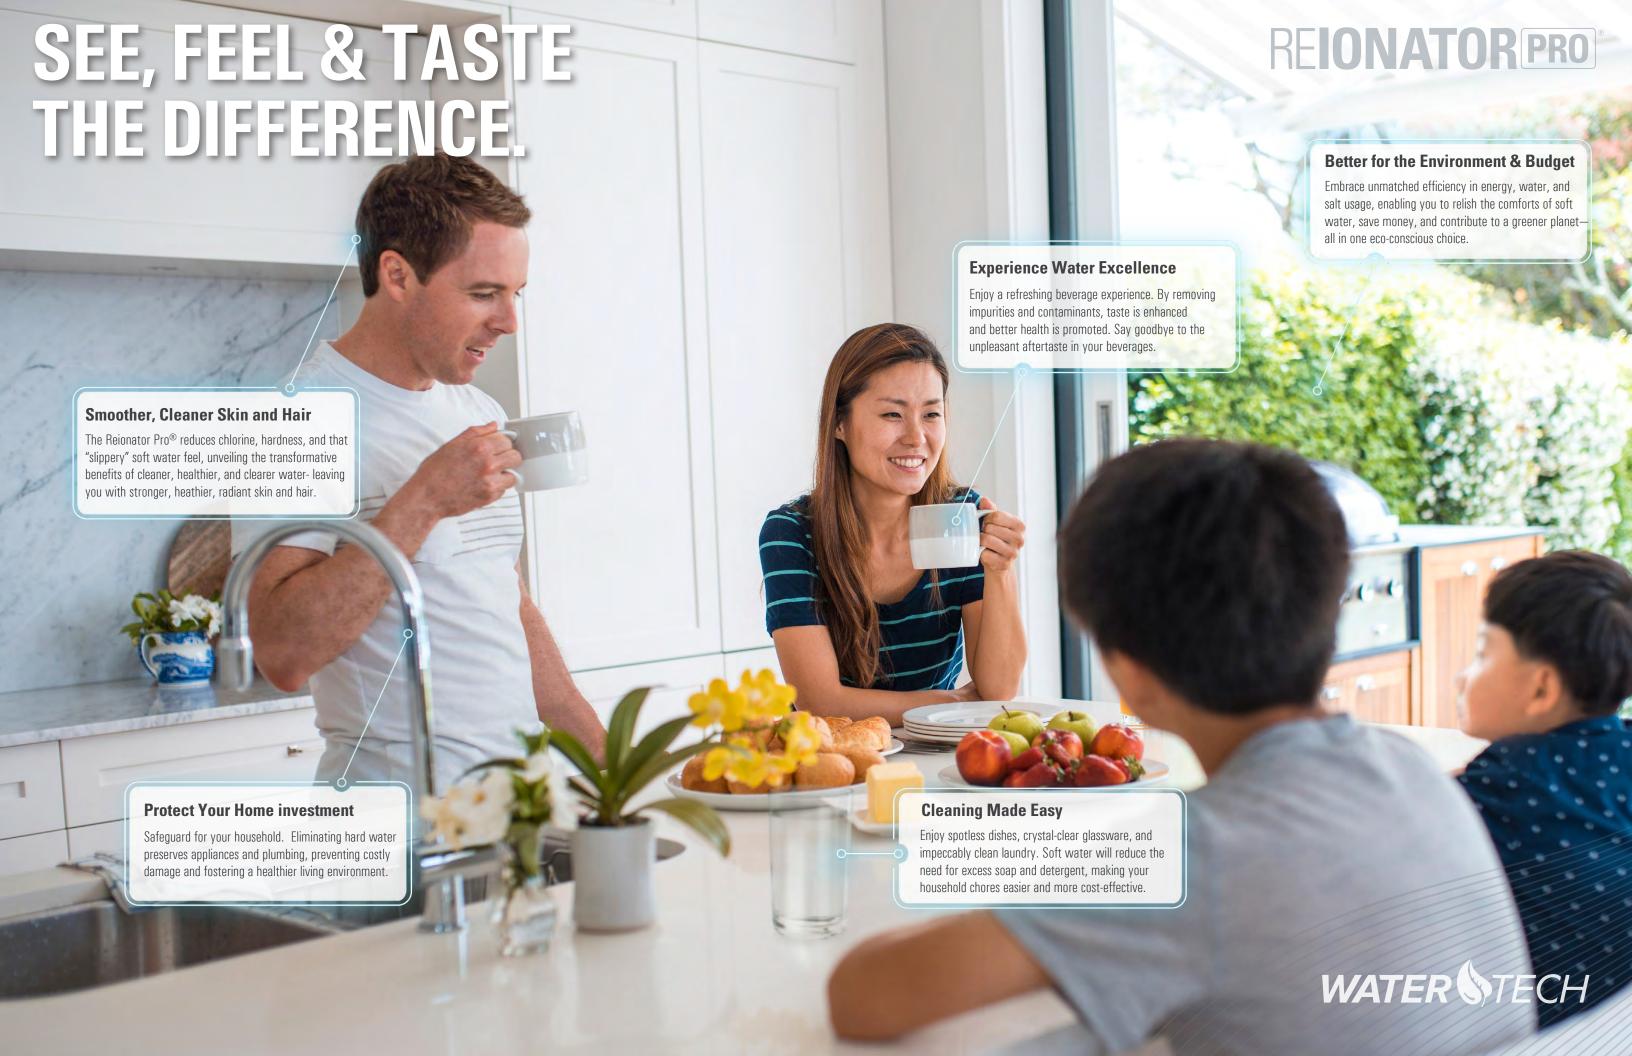

Next, water flows through the negatively charged TechSoft resin reducing or removing hardness, iron\* and lead\* (certified to NSF 42/44)

Clean, filtered water then flows effortlessly through the efficient AquaHelix™ plate and is delivered to your home providing better tasting, healthier water and cleaner laundry, softer skin, easier cleaning, as well as soap, energy, and appliance savings.