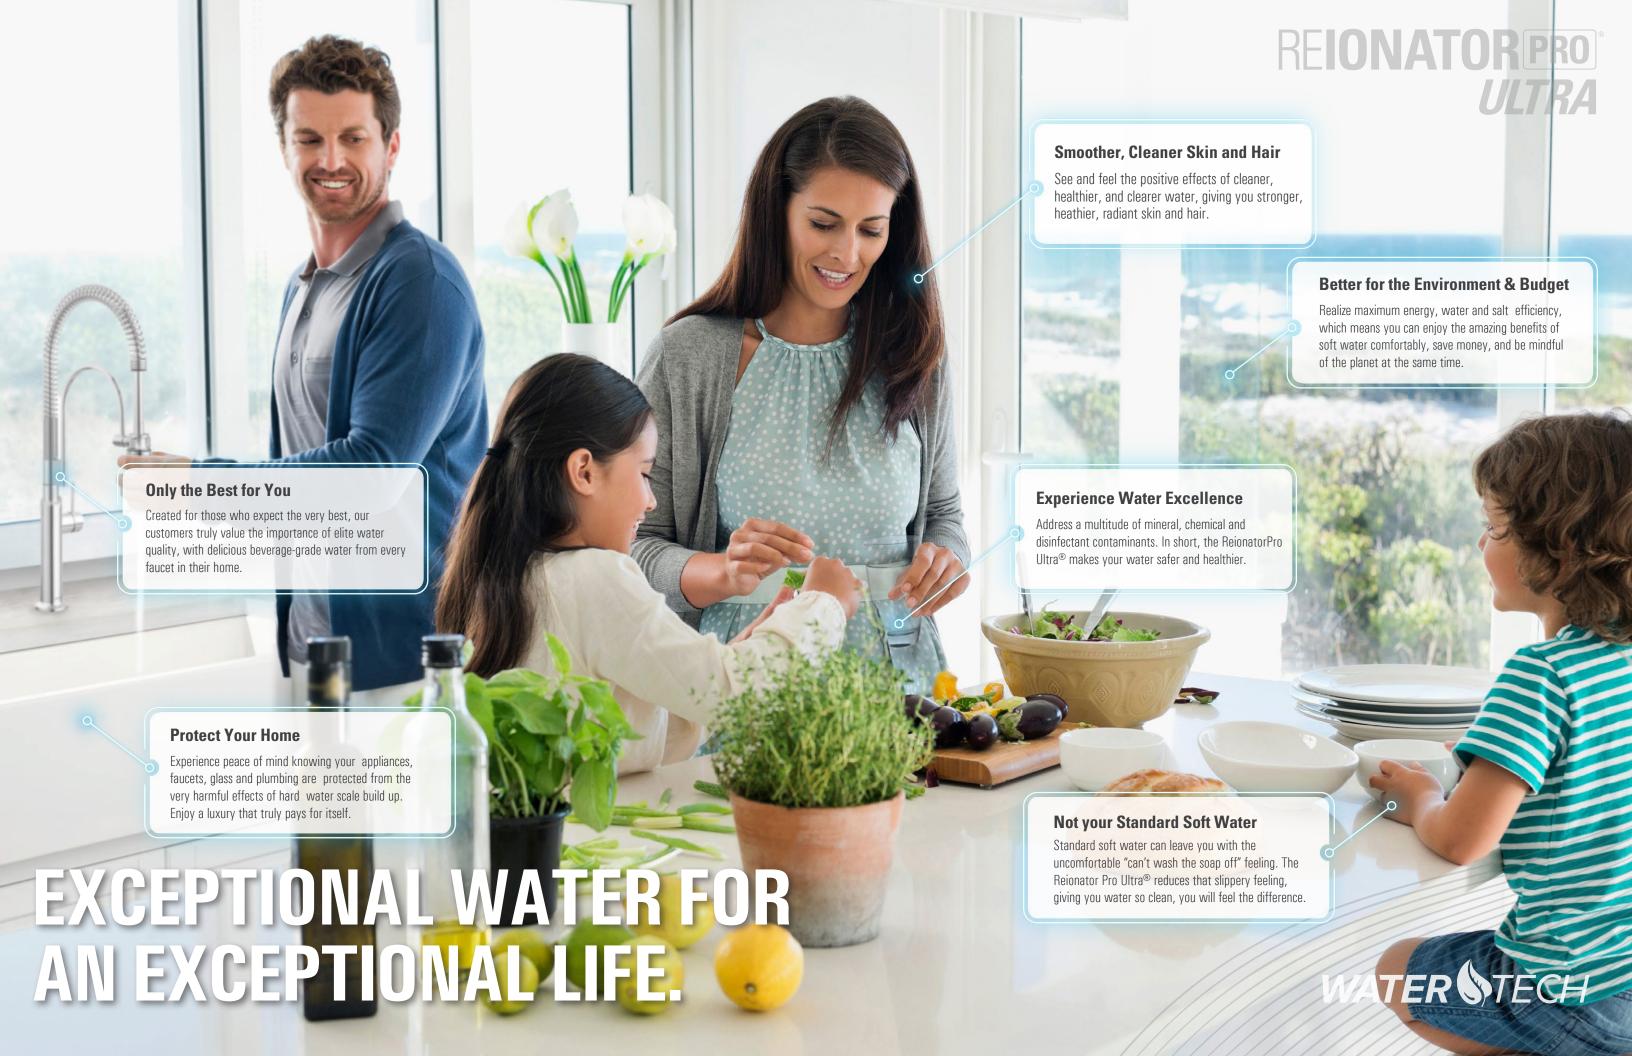

Clean, filtered water then flows effortlessly through the efficient AquaHelix™ plate and is delivered to your home providing better tasting, healthier water and cleaner laundry, softer skin, easier cleaning, as well as soap, energy, and appliance savings.