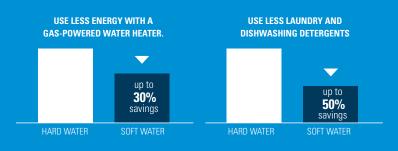

#### **RETURN ON YOUR INVESTMENT.**

The SoftMAX Pro<sup>™</sup> can improve your hot water heater efficiency by up to 30%—think about the annual savings! Plus, the softer water allows you to cut down on soap and cleaning product use by as much as 50% and protect the life of your appliances that use water.