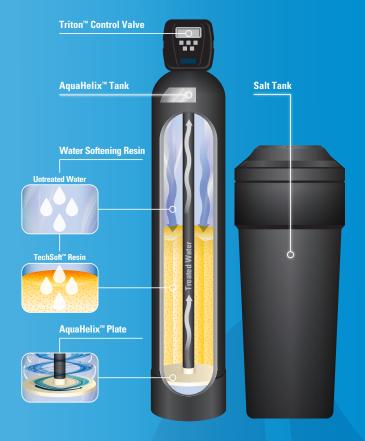

#### BETTER FOR THE ENVIRONMENT.

Innovative AquaHelix<sup>™</sup> Technology

Aqua**Helix** Better Technology, Better Water,

The SoftMAX Pro<sup>™</sup> system uses AquaHelix<sup>™</sup> technology coupled with the Triton<sup>™</sup> water softening smart valve, the world's most innovative and efficient universal distribution system for water treatment. The innovative AquaHelix<sup>™</sup> system takes efficiency to the next level. Because the SoftMAX Pro<sup>™</sup> only regenerates when necessary, it achieves greater energy, water and salt efficiency than industry standard softeners—up to 40% more efficient—which means you can enjoy the benefits of soft water comfortably and be mindful of the planet at the same time.

#### **HOW IT WORKS**

- ① Untreated water flows through TechSoft<sup>™</sup> water softening resins.
- Resin softens water by reducing calcium, magnesium, and certain metals that could be in the water.
- Soft water flows effectively through the AquaHelix<sup>™</sup> plate and enters your home providing cleaner laundry, softer skin, easier cleaning, as well as soap, energy, and appliance savings.
- When the TechSoft<sup>™</sup> resin is ready to be cleaned and recharged, the system uses a brine (salt or potassium) solution accompanied by the AquaHelix<sup>™</sup> plate and the Triton control valve to efficiently lift and clean the resin while providing significant salt and water savings due to its revolutionary design.